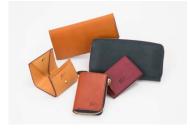

#### LEAVES Co., Ltd.

# ■Brand: Foglia

#### **Brand concept**

Foglia OIL LEATHER A4 Brief Case.

The pocket inside has long wallet containing function, next to the inside of the bag can be loaded with a small manual/business card holder and other small things. In addition to the inside of the bag, there are zipper bags can be stored valuables, so that valuables are not exposed. The leather material used in the process of dyeing has added a sufficient oil. In daily use, it will be made the original look foggy leather material will be used more and more gloss. It can be used for many years, showing a different style of leather material.

Foglia Italy Leather Zipper Long Clip.

Use the entire piece of leather material to continuously open the way to make the zipper long clip. Inside the pocket part of the small change to add a small piece of space to large. Change money is more convenient. The zipper is EXCELLA metal teeth, use the highest level in YKK (metal teeth place hand polished) compared to the general zipper is more smooth. Our product with high technology and high technology for the most advanced leather finishing.

Telephone No +81-92-714-7658 URL (JP) +81-92-714-7658 www.leaves-ip.com